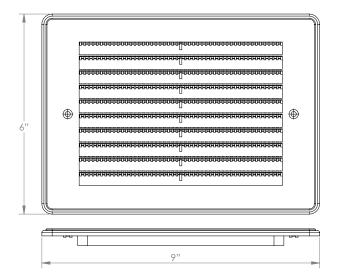

### **PRODUCT DIMENSIONS**

SIZE: H: 6" / W: 9"

### **TECHNICAL DRAWING**

Reverse Mount Installation

Flush Mount Installation