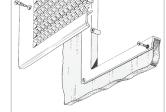

# **SV6x9 Series** 6" x 9" Soffit Vents

## Technical Data Sheet

### **FEATURES & BENEFITS**

- Molded-in mesh screen.
- Includes two installation screws.
- The SV6x9 may be installed with or without the access frame.
- No need to penetrate the roof or walls.
- Made from UV-stabilized polymer resin.
- Easy to install.

### **PRODUCT DIMENSIONS**

SIZE: H: 6" / W: 9"

### **COLOURS**

• Snow White (01)

• Taupe (23)

### PART NUMBER/SIZING

| Part #  | Free Area   | Description                   | Pkg    |
|---------|-------------|-------------------------------|--------|
| SV6x9SF | 15.7 sq. in | Vent kit: screen/access frame | 22/box |

### **TECHNICAL DRAWING**







Reverse Mount Installation

Flush Mount Installation