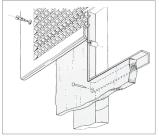

# **SV6x9 Series** 6" x 9" Soffit Vents

## Technical Data Sheet

### **FEATURES & BENEFITS**

- Molded-in mesh screen.
- Includes two installation screws.
- The SV6x9 may be installed with or without the access frame.
- No need to penetrate the roof or walls.
- Made from UV-stabilized polymer resin.
- Easy to install.

### **PRODUCT DIMENSIONS**

SIZE: H: 6" / W: 9"

### **COLOURS**

• Snow White (01)

• Taupe (23)

### PART NUMBER/SIZING

| Part #  | Free Area   | Description                   | Pkg    |
|---------|-------------|-------------------------------|--------|
| SV6x9SF | 15.7 sq. in | Vent kit: screen/access frame | 22/box |

### **TECHNICAL DRAWING**







Reverse Mount Installation

Flush Mount Installation