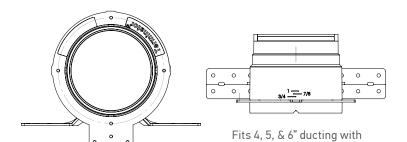

reset for 1/2 and 5/8-inch drywall.
- 90° back-stop for a level, uniform installation with bottom flange for a permanent air seal.
- Off-set from joist for easy installation of ducting and clearance for application of tape or sealer.
- Duct-Stop-Point ensures no screws penetrate the collar and impede the insertion of the grille.
- A rigid bottom flange guarantees the drywall router tool conforms to the circular opening.
- V-shaped indentations on bottom edge for centering with previously installed fixtures.

## **COLOURS**

• Black (11)

#### **APPLICATIONS**

• Heat Recovery Venting (HRV)

#### PART NUMBER/SIZING

| Part # | Size | Description          | Pkg    |
|--------|------|----------------------|--------|
| DC4    | 4"   | Terminator 4", black | 25/box |

## **TECHNICAL DRAWING**