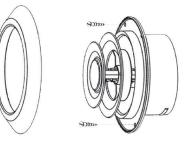

#### PART NUMBER/SIZING

| Part # | Size | Free Area    | Description                                    | Pkg    |
|--------|------|--------------|------------------------------------------------|--------|
| WGX4   | 4"   | 10.5 sq. in. | Adjustable diffuser                            | 25/box |
| WGX4S  | 4"   | 10.5 sq. in. | Adjustable diffuser<br>w/short base for EB4x90 | 25/box |

### TECHNICAL DRAWING