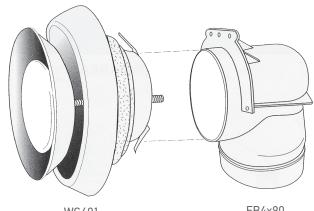

### **FEATURES & BENEFITS**

- Dual flow: whisper quiet air supply or exhaust with lock nut to fine tune air flow from 0-100%.
- Strong stainless steel grip clip provides snug fit.
- Extra thick foam gasket allows for tight seal on uneven surfaces and provides quiet air flow.
- Long-lasting durability with impact resistant, polymer resin.
- WG401 vent is compatible with Primex's squeeze elbow accessory EB4x90.
- Easy to install and remove.

#### PART NUMBER/SIZING

| Part # | Size | Free Area   | Description  | Pkg    |
|--------|------|-------------|--------------|--------|
| WG401  | 4"   | 5.5 sq. in. | Use w/EB4x90 | 25/box |

## **TECHNICAL DRAWING**

WG401

EB4x90