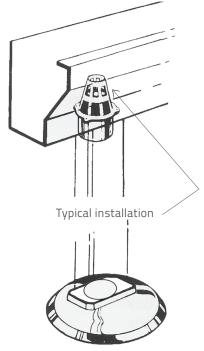

- Made from UV-stabilized Polymer resin.
- The choice of industry professionals for years.
- Pairs well with the OL Series of tile covers.
- Available in three colours and seven sizes.

### COLOURS

• Black (25)

• Snow White (01)

• Dark Brown (68)

#### PART NUMBER/SIZING

| Part # | Size            | Description     | Pkg   |
|--------|-----------------|-----------------|-------|
| TC2RD  | 2"              | Round cover     | 50/pk |
| TC202  | 2" x 2"         | Square cover    | 50/pk |
| TC203  | 2" x 3"         | Rectangle cover | 50/pk |
| TC2222 | 2.25" x 2.25"   | Square cover    | 50/pk |
| TC2525 | 2.5" x 2.5"     | Square cover    | 50/pk |
| TC2727 | 2.625" x 2.625" | Square cover    | 50/pk |
| TC304  | 3" x 4"         | Rectangle cover | 50/pk |

### **TECHNICAL DRAWING**



Tile cover