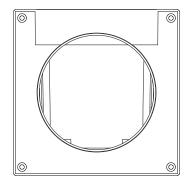

## **SV4 Series**Soffit Vents

# Technical Data Sheet

## **FEATURES & BENEFITS**

- Low profile, one-piece design is less obtrusive than traditional vents.
- Can be used in new or retrofit applications.
- No need to penetrate the roof or walls.
- No leaky seams on the vent hood.
- Made from durable, UV-stabilized polymer resin.
- Lightweight and easy to install.

### **COLOURS**

• Snow White (01) • Taupe (23)

### **APPLICATIONS**

• Dryer Venting • Heat Recovery Venting (HRV)

• Bathroom Venting • Range Venting

### PART NUMBER/SIZING

| Part # | Size    | Free Area   | Description           | Pkg    |
|--------|---------|-------------|-----------------------|--------|
| SV4    | 4" Dia. | 12.6 sq. in | Fits 4" diameter duct | 24/box |

### **TECHNICAL DRAWING**



fi t in