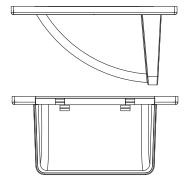

## **SV4 Series**Soffit Vents

# Technical Data Sheet

## **FEATURES & BENEFITS**

- Low profile, one-piece design is less obtrusive than traditional vents.
- Can be used in new or retrofit applications.
- No need to penetrate the roof or walls.
- No leaky seams on the vent hood.
- Made from durable, UV-stabilized polymer resin.
- Lightweight and easy to install.

### **COLOURS**

• Snow White (01) • Taupe (23)

### **APPLICATIONS**

• Dryer Venting • Heat Recovery Venting (HRV)

• Bathroom Venting • Range Venting

### PART NUMBER/SIZING

| Part # | Size    | Free Area   | Description           | Pkg    |
|--------|---------|-------------|-----------------------|--------|
| SV4    | 4" Dia. | 12.6 sq. in | Fits 4" diameter duct | 24/box |

### **TECHNICAL DRAWING**



fi t in