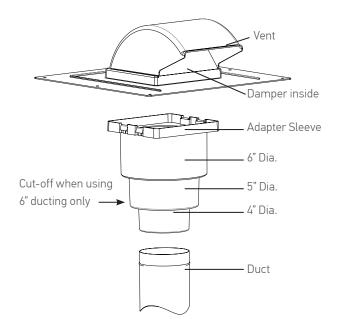

## **FEATURES & BENEFITS**

- Patented design eliminates leaky joints and maximizes water protection with one-piece molded hood and over-sized flange.
- · Aesthetically-pleasing, low-profile styling.
- Long lasting durability with UV-protected, impact-resistant polymer resin.
- Compatible with 4, 5 or 6-inch ducting with included RV456 easy snap-in adapter.
- Simple intake/exhaust conversion via removable damper.
- Quick and easy installation with, installer-friendly packaging ( vent/adapter bagged together).

#### PART NUMBER/SIZING

| Part #    | Size       | Free Area    | Description                          | Pkg    |
|-----------|------------|--------------|--------------------------------------|--------|
| RV20KITNS | 4", 5", 6" | 21.4 sq. in. | w/o screen, damper,<br>RV456 adapter | 10/box |