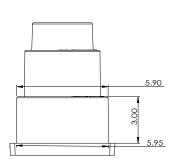

## **TECHNICAL DRAWING**

#### PRODUCT DIMENSIONS

HOOD SIZE: H: 6.5" / W: 7" / D: 4.9"