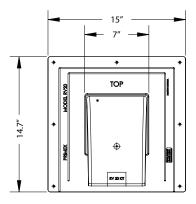

## **TECHNICAL DRAWING**

#### PRODUCT DIMENSIONS

HOOD SIZE: H: 6.5" / W: 7" / D: 4.9"