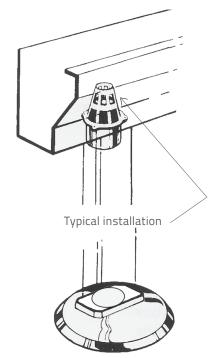

## **OL Series** Leaf Strainer Outlets

# Technical Data Sheet

### FEATURES & BENEFITS

- Helps keep debris from clogging down spouts.
- Snap-in feature allows for easy installation.
- Made with UV-protected Polymer resin.
- The choice of industry professionals for years.
- Pairs well with TC Series of tile covers.
- Available in three colours and three sizes.

### COLOURS

- Snow White (01)
- Dark Brown (68)

• Black (25)

#### PART NUMBER/SIZING

| Part # | Size    | Description      | Pkg (50/bag) |
|--------|---------|------------------|--------------|
| OL2x3  | 2" x 3" | Rectangle outlet | 300/box      |
| 0L025  | 2.5"    | Round outlet     | 200/box      |
| 0L02   | 2" D    | Round outlet     | 500/box      |



**TECHNICAL DRAWING** 

Tile cover