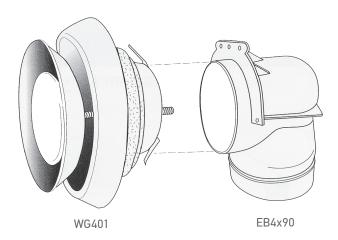

## **FEATURES & BENEFITS**

- Dual flow: whisper quiet air supply or exhaust with lock nut to fine tune air flow from 0-100%.
- Strong stainless steel grip clip provides snug fit.
- Extra thick foam gasket allows for tight seal on uneven surfaces and provides quiet air flow.
- Long-lasting durability with impact resistant, polymer resin.
- WG401 vent is compatible with Primex's squeeze elbow accessory EB4x90.
- Easy to install and remove.

## **TECHNICAL DRAWING**

**F**in