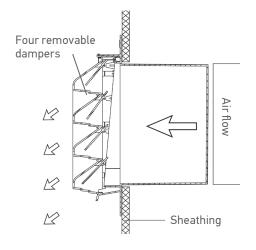

## **FEATURES & BENEFITS**

- Enhances aesthetics with low profile that blends with the installation location.
- Suitable for intake and exhaust applications where low profile is preferred.
- Over-sized flange ensures water-tight installation.
- The integrity of the building envelope is maintained via a removable hood for simple duct cleaning.
- Made with UV-protected polymer resin for lasting durability.
- Highly resistant to mechanical impact.
- Built-in bird screen.
- Quick and easy installation.