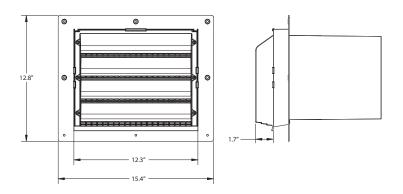

#### PRODUCT DIMENSIONS

HOOD SIZE: H: 10.25" / W: 12.3" / D: 1.7"

### **TECHNICAL DRAWING**