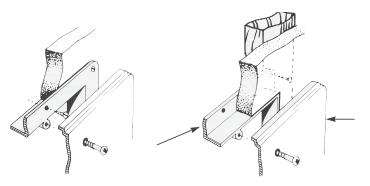

# AP6x9SW Access Panel

# Technical Data Sheet

### FEATURES & BENEFITS

- Reversible frame for versatile installation mounting options.
- 6" x 9" access opening.
- Low profile design for ample room to work in.
- Quick and easy installation.
- Includes 2 installation screws.
- Available in Snow White.
- Made with UV-protected polymer resin.
- Bulk packaging of 25/box, shrink-wrapped and UPC`d.

#### **PRODUCT DIMENSIONS**

SIZE: 6"W x 9"H

### COLOURS

• Snow White (01)

#### PART NUMBER/SIZING

| Part #  | Size    | Description                                    | Pkg    |
|---------|---------|------------------------------------------------|--------|
| AP6x9SW | 6" x 9" | Access panel kit:<br>includes cover and frame. | 25/box |

## **TECHNICAL DRAWING**