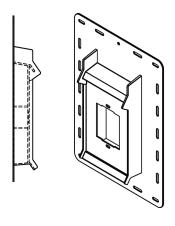

with seamless mold and over-sized flange.
- Long lasting durability with UV-protected, impact resistant, polymer resin.
- Reduces chance of injury with no sharp corners or metal edges that can cut or scrape.
- 501R can use 201W for retrofit applications.
- Meets code and saves time without having to form drip edge in the field.

#### **COLOURS**

• Snow White (01)

# PART NUMBER/SIZING

| Part # | Size               | Description                     | Pkg    |
|--------|--------------------|---------------------------------|--------|
| 501B   | 8.5" x 12" x 1.25" | Outdoor bells/unfinished outlet | 20/box |
| 501R   | 8.5" x 12" x 1.25" | Electrical/other                | 20/box |
| 501T   | 8.5" x 12" x 1.25" | Outdoor hose bib                | 20/box |

# **TECHNICAL DRAWING**

**F**in