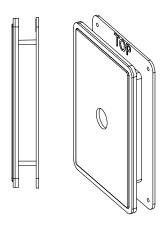

nts and maximises water protection with onepiece mold.
- Integrity of the building envelope is maintained with seamless mold and over-sized flange.
- Long lasting durability with UV-protected, impact resistant, polymer resin.
- Reduces chance of injury with no sharp corners or metal edges that can cut or scrape.

## **COLOURS**

• Snow White (01)

## PART NUMBER/SIZING

| Part # | Size               | Description           | Pkg    |
|--------|--------------------|-----------------------|--------|
| 201R   | 4.2" x 5.9" x 0.9" | Electrical trim plate | 50/box |
| 201T   | 4.2" x 5.9" x 0.9" | Hose bib              | 50/box |
| 201S   | 6.4" x 6.4" x 0.9" | Electrical/dryer      | 50/box |
| 201W   | 2.4" x 4.0" x 0.3" | Adapter for 201R/301R | 50/bag |

### **TECHNICAL DRAWING**

**F**in