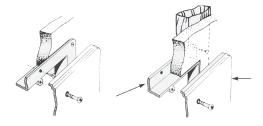

# **Access Panel**

# AP6x9SW

The Primex access panel (AP6x9SW) is an aesthetically-pleasing and easy-to-install cover and frame unit.

At 6 by 9 inches, the AP6x9SW provides excellent coverage and easy access to HVAC, plumbing or electrical systems.

### **FEATURES & BENEFITS**

- Reversible frame for versatile installation mounting options.
- 6" x 9" access opening.
- Low profile design for ample room to work in.
- Quick and easy installation.
- Includes 2 installation screws.
- · Available in Snow White.
- Made with UV-protected polymer resin.
- Bulk packaging of 25/box, shrink-wrapped and UPC'd.

#### **TECHNICAL DRAWINGS**



### **COLOURS**

**F**in

• Snow White (01)

## PART NUMBER/SIZING

**Part** # **Size** AP6x9SW 6" x 9"

**Description**Access panel kit: includes cover and frame.

1

Pkg 25/box