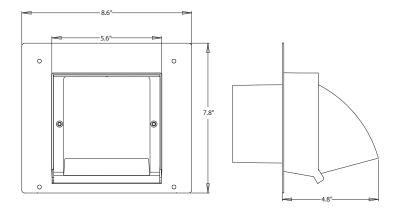

#### PRODUCT DIMENSIONS

HOOD: H: 5.6" / W: 5.6" / D: 3.1"

#### **TECHNICAL DRAWING**