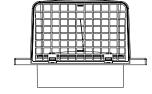

## **FEATURES & BENEFITS**

- Eliminates leaky joints while maximizing water protection with one-piece, seamless design.
- Suitable for intake and exhaust applications via removable damper.
- Spring loaded damper reduces wind flapping.
- Made with UV-stabilized durable polymer resin.
- Highly resistant to mechanical impact.
- Surface mounted for quick and easy installation.
- Removable screen for dryer venting applications.

## **TECHNICAL DRAWING**

**F**in