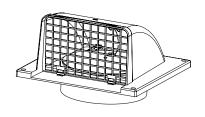

## **FEATURES & BENEFITS**

- Eliminates leaky joints while maximizing water protection with one-piece, seamless design.
- Suitable for intake and exhaust applications via removable damper.
- Spring loaded damper reduces wind flapping.
- Made with UV-stabilized durable polymer resin.
- Highly resistant to mechanical impact.
- Surface mounted for quick and easy installation.
- Removable screen for dryer venting applications.

## **TECHNICAL DRAWING**

**F**in