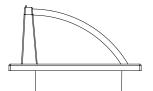

sistant to mechanical impact.
- Surface mounted for quick and easy installation.
- Removable screen for dryer venting applications.

#### **COLOURS**

• Snow White (01)

• Taupe (23)

• Light Grey (31)

• Dark Brown (68)

• Dark Grey (28)

# **APPLICATIONS**

• Dryer Venting

• Heat Recovery Venting (HRV)

• Bathroom Venting

Intake

• Range Venting

#### PART NUMBER/SIZING

| Part # | Size    | Free Area     | Description     | Pkg    |
|--------|---------|---------------|-----------------|--------|
| SM4    | 4" Dia. | 9.7 sq. in.*  | Fits 4" ducting | 24/box |
| SM5    | 5" Dia. | 19.3 sq. in.* | Fits 5" ducting | 10/box |
| SM6    | 6" Dia. | 19.3 sq. in.* | Fits 6" ducting | 10/box |

<sup>\*</sup>Free area does not account for spring loading

## **TECHNICAL DRAWING**







**F**in