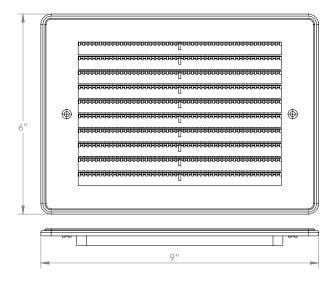

### **PRODUCT DIMENSIONS**

SIZE: H: 6" / W: 9"

### **TECHNICAL DRAWING**

**F**in

Flush Mount Installation