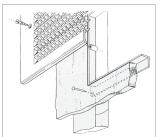

# **SV6x9 Series** 6" x 9" Soffit Vents

## Technical Data Sheet

### **FEATURES & BENEFITS**

- Molded-in mesh screen.
- Includes two installation screws.
- The SV6x9 may be installed with or without the access frame.
- No need to penetrate the roof or walls.
- Made from UV-stabilized polymer resin.
- Easy to install.

### **PRODUCT DIMENSIONS**

SIZE: H: 6" / W: 9"

### **COLOURS**

• Snow White (01)

• Taupe (23)

### PART NUMBER/SIZING

| Part # | Free Area   | Description                   | Pkg    |
|--------|-------------|-------------------------------|--------|
| SV6x9  | 15.7 sa. in | Vent kit: screen/access frame | 22/box |

### **TECHNICAL DRAWING**







**F**in



Flush Mount Installation