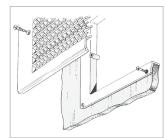

# **SV6x9 Series** 6" x 9" Soffit Vents

## Technical Data Sheet

### **FEATURES & BENEFITS**

- Molded-in mesh screen.
- Includes two installation screws.
- The SV6x9 may be installed with or without the access frame.
- No need to penetrate the roof or walls.
- Made from UV-stabilized polymer resin.
- Easy to install.

### **PRODUCT DIMENSIONS**

SIZE: H: 6" / W: 9"

### **COLOURS**

• Snow White (01)

• Taupe (23)

### PART NUMBER/SIZING

| Part # | Free Area   | Description                   | Pkg    |
|--------|-------------|-------------------------------|--------|
| SV6x9  | 15.7 sa. in | Vent kit: screen/access frame | 22/box |

### **TECHNICAL DRAWING**







**F**in



Flush Mount Installation