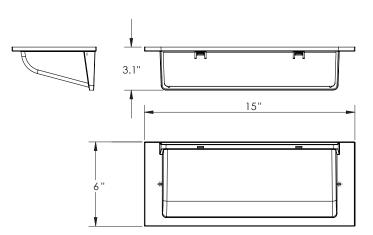

er for intake applications.
- Manufactured to replace the standard metal discharge hoods currently available.
- No need to penetrate the roof or walls.
- Low profile one piece molded hood eliminates leaky joints and maximizes water protection.
- Made from UV-stabilized polymer resin.
- Hoods are easily cleaned or replaced.
- Quick and easy installation.

### **PRODUCT DIMENSIONS**

HOOD SIZE: H: 5.25" / W: 12.5" / D: 2.5"

#### COLOURS

• Snow White (01)

• Taupe (23)

Intake

• Light Grey (31)

## APPLICATIONS

- Dryer Venting
  Heat Recovery Venting (HRV)
- Bathroom Venting
- Range Venting

#### PART NUMBER/SIZING

| Part # | Free Area   | Description           | Pkg    |
|--------|-------------|-----------------------|--------|
| SV156  | 27.8 sq. in | Slab duct soffit vent | 12/box |



**TECHNICAL DRAWING**