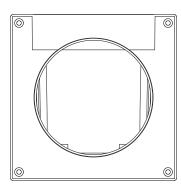

ent sizes for either 4", 5" or 6" ducting.
- Can be used in new or retrofit applications.
- No need to penetrate the roof or walls.
- No leaky seams on the vent hood.
- Made from durable, UV-stabilized polymer resin.
- Lightweight and easy to install.

#### COLOURS

• Snow White (01)

• Taupe (23)

### **APPLICATIONS**

• Dryer Venting

- Heat Recovery Venting (HRV)Intake
- Bathroom VentingRange Venting

#### PART NUMBER/SIZING

| Part # | Size    | Free Area   | Description           | Pkg    |
|--------|---------|-------------|-----------------------|--------|
| SV4    | 4" Dia. | 12.6 sq. in | Fits 4" diameter duct | 24/box |
| SV5    | 5" Dia. | 13.3 sq. in | Fits 5" diameter duct | 24/box |
| SV6    | 6" Dia. | 28.2 sq. in | Fits 6" diameter duct | 10/box |

## **TECHNICAL DRAWING**