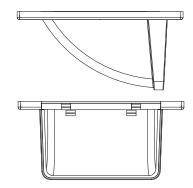

t sizes for either 4", 5" or 6" ducting.
- Can be used in new or retrofit applications.
- No need to penetrate the roof or walls.
- No leaky seams on the vent hood.
- Made from durable, UV-stabilized polymer resin.
- Lightweight and easy to install.

#### COLOURS

• Snow White (01)

• Taupe (23)

### **APPLICATIONS**

• Dryer Venting

- Heat Recovery Venting (HRV)Intake
- Bathroom VentingRange Venting

#### PART NUMBER/SIZING

| Part # | Size    | Free Area   | Description           | Pkg    |
|--------|---------|-------------|-----------------------|--------|
| SV4    | 4" Dia. | 12.6 sq. in | Fits 4" diameter duct | 24/box |
| SV5    | 5" Dia. | 13.3 sq. in | Fits 5" diameter duct | 24/box |
| SV6    | 6" Dia. | 28.2 sq. in | Fits 6" diameter duct | 10/box |

## **TECHNICAL DRAWING**