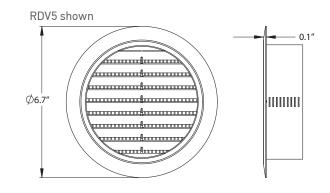

#### PART NUMBER/SIZING

| Part # | Size    | Free Area   | Description           |
|--------|---------|-------------|-----------------------|
| RDV2S  | 2" Dia. | 1.1 sq. in  | Fits 2" diameter duct |
| RDV4S  | 4" Dia. | 4.0 sq. in  | Fits 4" diameter duct |
| RDV5S  | 5" Dia. | 6.4 sq. in  | Fits 5" diameter duct |
| RDV6S  | 6" Dia. | 10.3 sq. in | Fits 6" diameter duct |