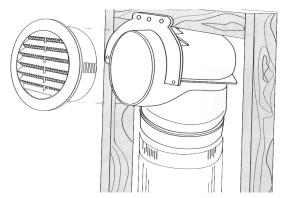

### **TECHNICAL DRAWING**

4" Round Vent installed with Primex's 'Squeeze Elbow' EB4x90