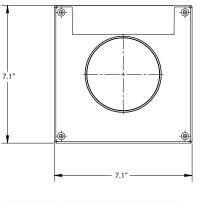

### **PRODUCT DIMENSIONS**

HOOD: H: 7.1" / W: 7.1" / D: 3.3"

## **TECHNICAL DRAWING**