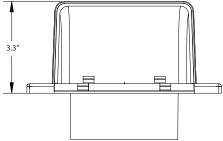

### **PRODUCT DIMENSIONS**

HOOD: H: 7.1" / W: 7.1" / D: 3.3"

## **TECHNICAL DRAWING**