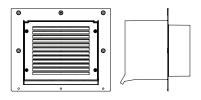

## **FEATURES & BENEFITS**

- Suitable for brick and masonary walls and intake or exhaust applications.
- Compatible with rainscreen applications via extended base, compensating for cavity between sheathing and brick.
- Eliminates leaky joints, while maximizing water protection with one-piece molded base and built-in drip edge.
- Integrity of the building envelope is maintained via a removable hood for simple duct cleaning.
- Over-sized flange ensures water-tight installation.
- $\bullet$  Made with UV-protected polymer resin for lasting durability.
- Highly resistant to mechanical impact and includes a built-in bird screen.
- Quick and easy installation.

#### **TECHNICAL DRAWINGS**



## COLOURS

- Black (25)
- Light Grey (31)
- Dark Grey (28)
- Taupe (23)



- Tan (45)
- Dark Brown (68)
- Snow White (01)



# PART NUMBER/SIZING

| Part # | Size    | Free Area   | Description           | Pkg   |
|--------|---------|-------------|-----------------------|-------|
| WCXF4  | 4" Dia. | 12.6 sq. in | Fits 4" diameter duct | 9/box |
| WCXF5  | 5" Dia. | 19.6 sq. in | Fits 5" diameter duct | 9/box |
| WCXF6  | 6" Dia. | 28.3 sq. in | Fits 6" diameter duct | 9/box |

#### **APPLICATIONS**



FA t in