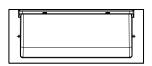

#### **TECHNICAL DRAWINGS**

CONTACT US FOR MORE INFORMATION: 1.604.881.7875 | info@primexvents.com

## SV156 Series

The Primex Slab Duct Soffit Vent (SV156) is a low profile, solution for slab duct venting. The seamless hood eliminates leaky joints and provides excellent water protection. The one piece base fits most brands of slab duct.