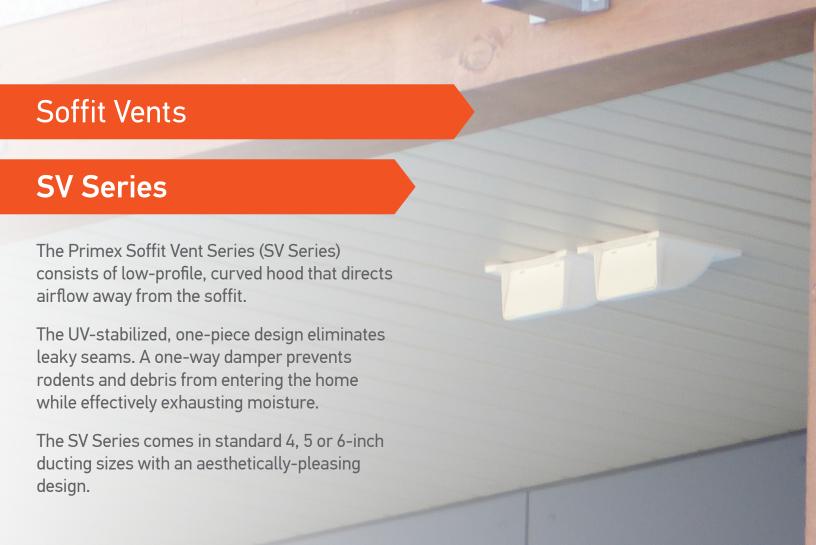

### **FEATURES & BENEFITS**

- Low profile, one-piece design is less obtrusive than traditional vents.
- Choose from three different sizes for either 4", 5" or 6" ducting.
- Can be used in new or retrofit applications.
- No need to penetrate the roof or walls.
- No leaky seams on the vent hood.
- Made from durable, UV-stabilized polymer resin.
- Lightweight and easy to install.

#### **TECHNICAL DRAWINGS**



### COLOURS

• Snow White (01)

• Taupe (23)



# PART NUMBER/SIZING

| Part # | Size    | Free Area   | Description           | Pkg    |
|--------|---------|-------------|-----------------------|--------|
| SV4    | 4" Dia. | 12.6 sq. in | Fits 4" diameter duct | 24/box |
| SV5    | 5" Dia. | 13.3 sq. in | Fits 5" diameter duct | 24/box |
| SV6    | 6" Dia. | 28.2 sq. in | Fits 6"