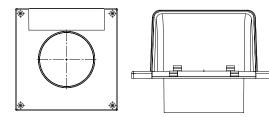

#### **TECHNICAL DRAWINGS**

## **DV4 Series**

The Primex Dryer/Exhaust Vent (DV4) is a simple, durable and aesthetically-pleasing solution for venting residential dryers.

The low-profile, one piece design accommodates standard 4-inch ducting. UVstabilized polymer resin offers long-lasting protection while eliminating leaky seams on the vent hood.

### **FEATURES & BENEFITS**

- Low-profile one piece design.
- Accommodates 4" ducting.
- No leaky seams on the vent hood.
- Made from UV stabilized polymer resin.
- No screen to allow for lint exhaustion.
- Durable, long-lasting.