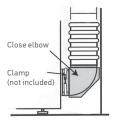

## FEATURES & BENEFITS

- Offers space-saving installation through compact design.
- Turns 90° within a 4.5" space.
- Made of high-grade aluminum.
- Ideal for dryer venting applications.
- $\bullet$  The close elbow is the best choice fro 90° turns, especially on the dryer.
- Use the Wall Offset Elbow or Dryer Offset Elbow when outlet pipe in wall protrudes up to 2.5" and cannot be trimmed.
- Dryer Offset Elbow can also be used on wall outlet pipe if pipe is too large for Wall Offset Elbow.

## **TECHNICAL DRAWINGS**



## PART NUMBER/SIZING

| Part # | Description          | Qt |
|--------|----------------------|----|
| EBC90  | Close elbow 90° turn | 24 |
| EBD90  | Dryer Offset Elbow   | 20 |
| EBW90  | Wall Offset Elbow    | 20 |

## **APPLICATIONS**



**F**in