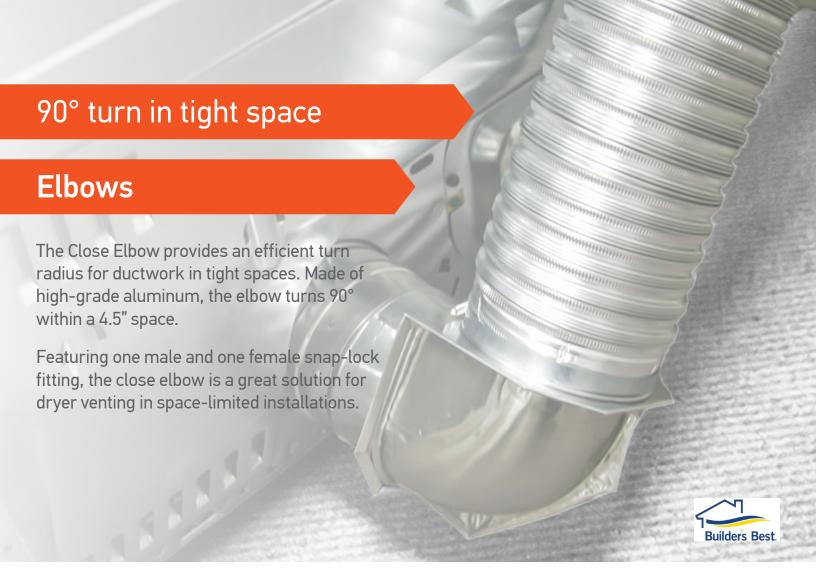

## FEATURES & BENEFITS

- Offers space-saving installation through compact design.
- Turns 90° within a 4.5" space.
- Made of high-grade aluminum.
- Ideal for dryer venting applications.
- $\bullet$  The close elbow is the best choice fro 90° turns, especially on the dryer.
- Use the Wall Offset Elbow or Dryer Offset Elbow when outlet pipe in wall protrudes up to 2.5" and cannot be trimmed.
- Dryer Offset Elbow can also be used on wall outlet pipe if pipe is too large for Wall Offset Elbow.